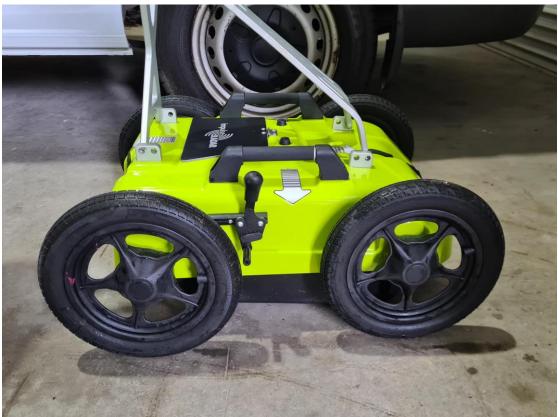

## **Impulse Pinpoint R**

- Purchased from Access Detection, took delivery of it start of December
   2021. Purchase price \$29852.90 inc. GST
- This was purchased to replace an IDS Opera Duo that Brad had but obviously there was no use for either unit after New Year.
- Natalie has been the only operator of this unit for approximately 5 hours since purchase.
- Pinpoint R comes with 2 batteries and a charger. Minimal overspray on unit. Screen is a Samsung tablet which we still have the boxes for.