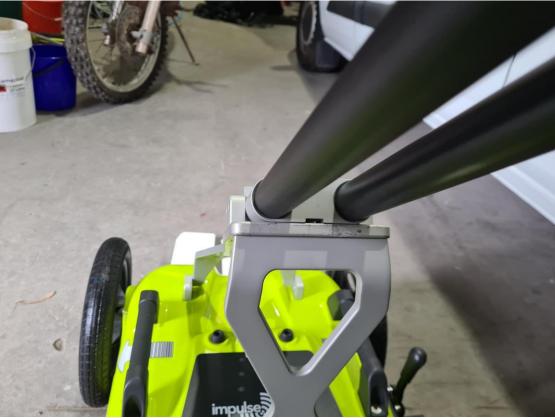

 Little bit of a scuff mark just below black riser bars to screen where it has rubbed against a trace reel in the truck.

• Little bit of pink paint on wheel from faulty can.