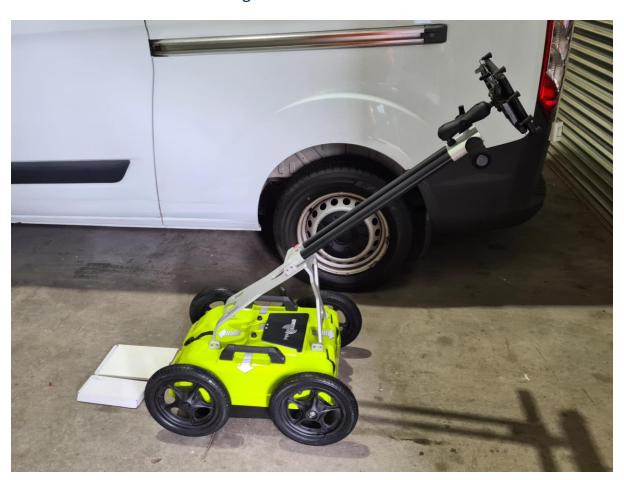

## **Impulse Pinpoint R**

- Purchased from Access Detection, took delivery of it start of December
   2021. Purchase price \$29852.90 inc. GST
- This was purchased to replace an IDS Opera Duo that Brad had but obviously there was no use for either unit after New Year.
- Natalie has been the only operator of this unit for approximately 5 hours since purchase.
- Pinpoint R comes with 2 batteries and a charger. Minimal overspray on unit. Screen is a Samsung tablet which we still have the boxes for.

 Little bit of a scuff mark just below black riser bars to screen where it has rubbed against a trace reel in the truck.

• Little bit of pink paint on wheel from faulty can.