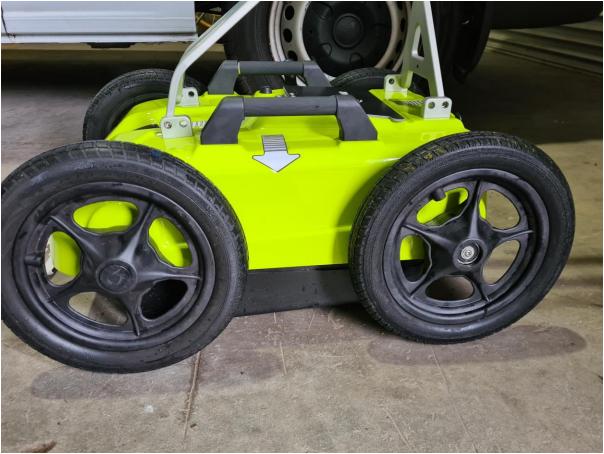

 Little bit of a scuff mark just below black riser bars to screen where it has rubbed against a trace reel in the truck.

• Little bit of pink paint on wheel from faulty can.