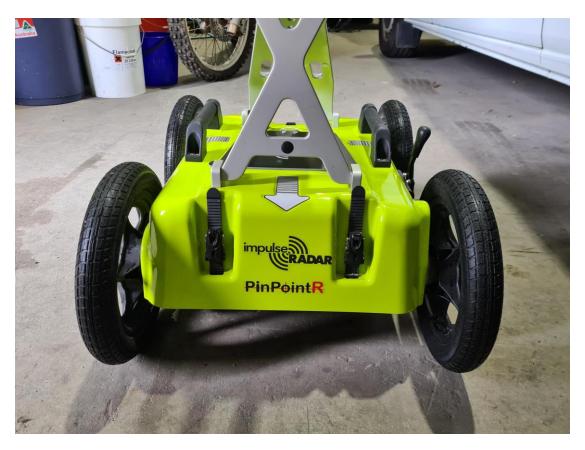

## **Impulse Pinpoint R**

- Purchased from Access Detection, took delivery of it start of December
   2021. Purchase price \$29852.90 inc. GST
- This was purchased to replace an IDS Opera Duo that Brad had but obviously there was no use for either unit after New Year.
- Natalie has been the only operator of this unit for approximately 5 hours since purchase.
- Pinpoint R comes with 2 batteries and a charger. Minimal overspray on unit. Screen is a Samsung tablet which we still have the boxes for.