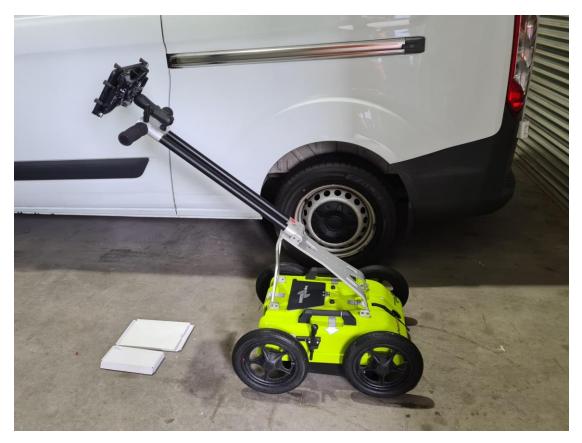

## **Impulse Pinpoint R**

- Purchased from Access Detection, took delivery of it start of December
   2021. Purchase price \$29852.90 inc. GST
- This was purchased to replace an IDS Opera Duo that Brad had but obviously there was no use for either unit after New Year.
- Natalie has been the only operator of this unit for approximately 5 hours since purchase.
- Pinpoint R comes with 2 batteries and a charger. Minimal overspray on unit. Screen is a Samsung tablet which we still have the boxes for.