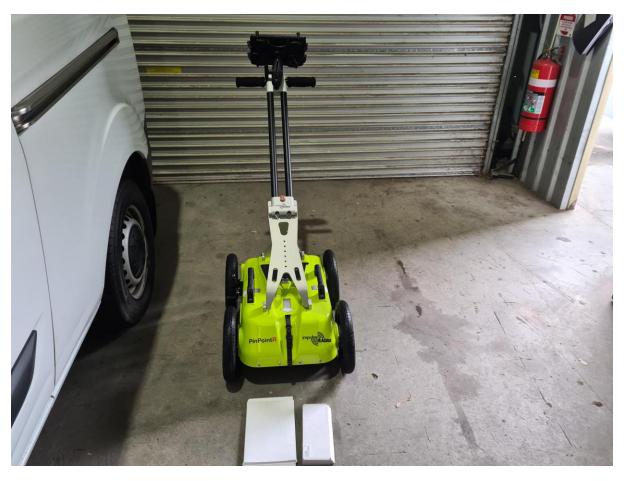

## **Impulse Pinpoint R**

- Purchased from Access Detection, took delivery of it start of December
   2021. Purchase price \$29852.90 inc. GST
- This was purchased to replace an IDS Opera Duo that Brad had but obviously there was no use for either unit after New Year.
- Natalie has been the only operator of this unit for approximately 5 hours since purchase.
- Pinpoint R comes with 2 batteries and a charger. Minimal overspray on unit. Screen is a Samsung tablet which we still have the boxes for.

 Little bit of a scuff mark just below black riser bars to screen where it has rubbed against a trace reel in the truck.

• Little bit of pink paint on wheel from faulty can.